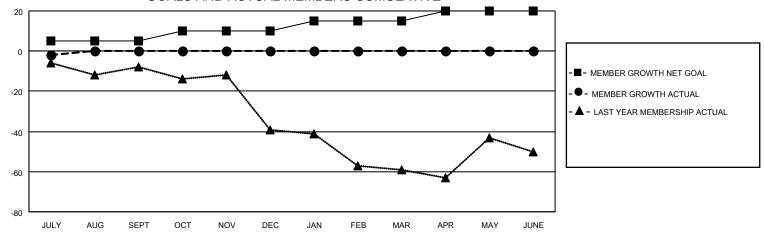

## District 31 S

| Clubs         |               |             |               | Members               |                        |                         |                                                    |  |  |
|---------------|---------------|-------------|---------------|-----------------------|------------------------|-------------------------|----------------------------------------------------|--|--|
|               | RESULTS FOR   | R 2021-2022 |               | RESULTS FOR 2021-2022 |                        |                         |                                                    |  |  |
| QUARTER       | NEW CLUB GOAL | NEW CLUBS   | DROPPED CLUBS | QUARTER MEMB          | SER GROWTH NET<br>GOAL | MEMBER GROWTH<br>ACTUAL | DROPPED<br>MEMBERS ACTUAL<br>(including transfers) |  |  |
| JULY/AUG/SEPT | 0             | 0           | 0             | JULY/AUG/SEPT         | 5                      | 10                      | 12                                                 |  |  |
| OCT/NOV/DEC   | 0             | 0           | 0             | OCT/NOV/DEC           | 5                      | 0                       | 0                                                  |  |  |
| JAN/FEB/MAR   | 0             | 0           | 0             | JAN/FEB/MAR           | 5                      | 0                       | 0                                                  |  |  |
| APR/MAY/JUNE  | 0             | 0           | 0             | APR/MAY/JUNE          | 5                      | 0                       | 0                                                  |  |  |